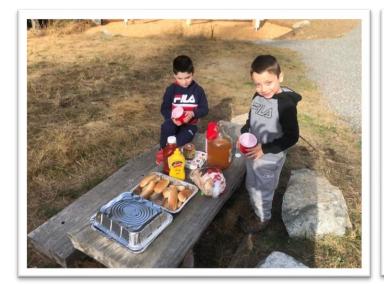

Thanks to the generous NSG grant and with the help of a handful of families, a basketball hoop was ordered and installed, a block party was organized, and the neighbours gathered to celebrate and mingle.

In addition, we gathered for a neighbourhood block party. All in all, it was a wonderful day and experience, many stories were exchanged and laughs were had.

We came together as a group and were able to bring something to our neighbourhood that will be enjoyed for years to come.